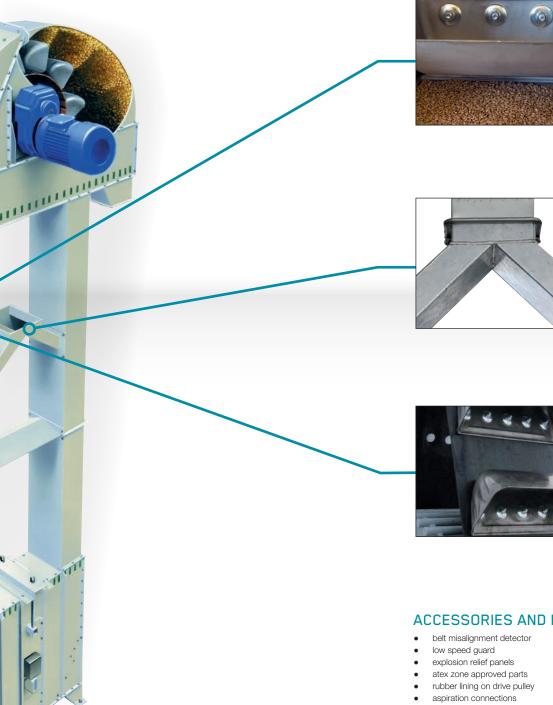

## BUCKET ELEVATOR CONSTRUCTION

Cimbria bucket elevator range of products contains models constructed to suit various materials and tasks, and it comes with a range of standard features. Standard features cover galvanized or painted execution, antistatic belt, self carrying construction up to 30 meter, with PEHD or HARDOX wear plate in elevator head and in-/outlet, drive terminal with hollow shaft gear, motors and gears from well-known and acknowledged supplier in energy classes IE2 and IE3. Cimbria bucket elevators are manufactured with different types of buckets. An optimal number of buckets per meter belt and nominal belt speed is calculated depending on the specific material and capacity requirements.

The elevator head is a bolted construction and it is complete with a heavy duty main drive shaft mounted on industrial quality ball bearings. The elevators are available with a wide range of accessories.

#### **ELEVATOR HEAD**

- designed with replaceable wear plates
  delivered with an efficient hollow shaft mounted gear with standard motor and incorporated back stop device to prevent reverse movement in case of unintended stops
- outlet fits the unique Cimbria Q-spouting system
- outlet is turnable allowing discharge in either 45° or vertical down

#### **ELEVATOR LEGS**

- easily assembled by means of special assembly clamps and distance pieces, resulting in a sturdy construction
- delivered with a detachable door in full length for service and inspection and easy installation of the belt and buckets.
- available in standard lengths the exact height is easily achieved by means of the height adjustment section

#### **ELEVATOR BOOT**

- complete with inlet hopper that fits the unique Cimbria Q-spouting system
- delivered with Cimbria electronic speed guard that switches off the current if the belt starts to slip
- built-in cleaning door
- designed with belt tensioning devices easily accessible on top of the elevator boot
- designed with a crowned tension pulley to
  ensure a straight running belt

#### **ELEVATOR BUCKETS**

- available in steel, stainless steel . and plastic
- placed with a distance that ensures an efficient filling of the buckets and optimal handling of the material at a high capacity

#### **ELEVATOR BELT**

- available in many types and qualities.
- antistatic as standard.
- oil- and fat resistant as optional
- food grade as optional
- dimensioned with a tensile strength of 10 times nominal working load

#### ACCESSORIES AND FEATURES

- top platform single or double sided •