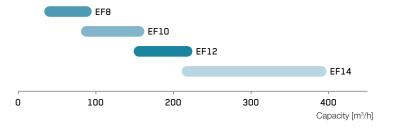

## MODELS AND CAPACITIES

- medium capacity
- flange bearing

Ō

- galvanized construction
- PEHD1000 wear plates

- reinforced top with pedestal bearings
- hot dip galvanized execution
- hardox wear plates