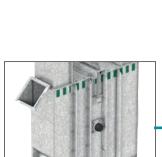

#### **ELEVATOR LEGS**

- easily assembled by means of special assembly clamps and distance pieces, resulting in a sturdy construction
- delivered with a detachable door in full length for service and inspection and easy installation of the belt and buckets.
- available in standard lengths the exact height is easily achieved by means of the height adjustment section