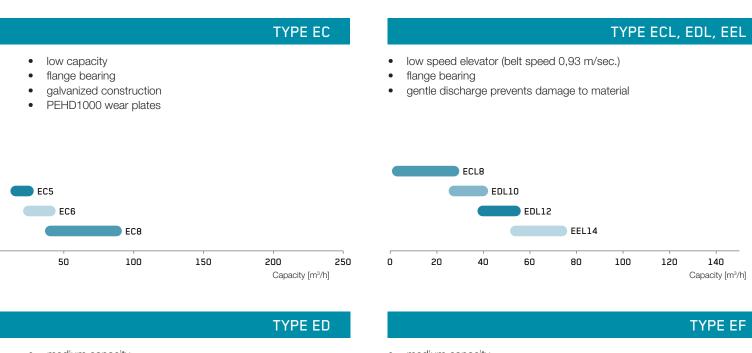

## MODELS AND CAPACITIES

- medium capacity
- flange bearing

Ō

- galvanized construction
- PEHD1000 wear plates

- reinforced top with pedestal bearings
- hot dip galvanized execution
- hardox wear plates