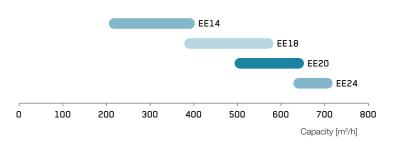

#### TYPE EE

- high capacity
- flange bearing (EE14)
- pedestal bearing (EE18 EE24)
- PEHD1000 wear plates
- hot dip galvanized execution