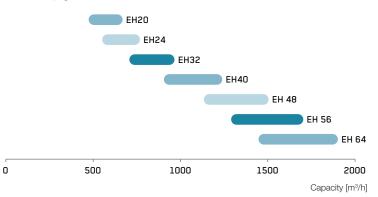

## MODELS AND CAPACITIES

- medium capacity
- flange bearing

Ō

- galvanized construction
- PEHD1000 wear plates

- reinforced top with pedestal bearings
- hot dip galvanized execution
- hardox wear plates

#### TYPE EE

- high capacity
- flange bearing (EE14)
- pedestal bearing (EE18 EE24)
- PEHD1000 wear plates
- hot dip galvanized execution

#### TYPE EH

- high capacity
- pedestal bearing
- hardox wear plates
- hot dip galvanized execution