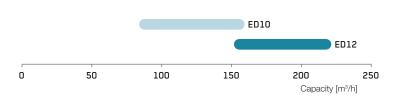

## MODELS AND CAPACITIES

- medium capacity
- flange bearing

Ō

- galvanized construction
- PEHD1000 wear plates

- reinforced top with pedestal bearings
- hot dip galvanized execution
- hardox wear plates