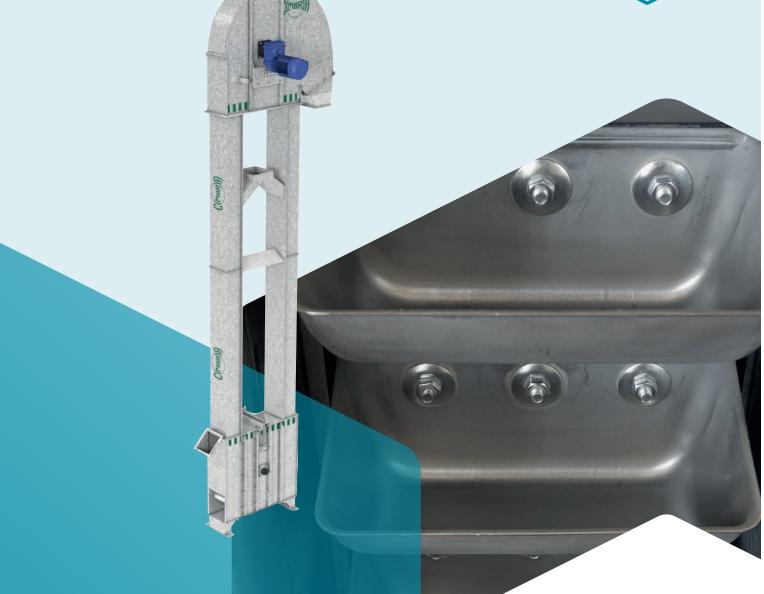

## BUCKET ELEVATOR CONSTRUCTION

Cimbria bucket elevator range of products contains models constructed to suit various materials and tasks, and it comes with a range of standard features. Standard features cover galvanized or painted execution, antistatic belt, self carrying construction up to 30 meter, with PEHD or HARDOX wear plate in elevator head and in-/outlet, drive terminal with hollow shaft gear, motors and gears from well-known and acknowledged supplier in energy classes IE2 and IE3. Cimbria bucket elevators are manufactured with different types of buckets. An optimal number of buckets per meter belt and nominal belt speed is calculated depending on the specific material and capacity requirements.

The elevator head is a bolted construction and it is complete with a heavy duty main drive shaft mounted on industrial quality ball bearings. The elevators are available with a wide range of accessories.

#### **ELEVATOR HEAD**

- designed with replaceable wear plates
  delivered with an efficient hollow shaft mounted gear with standard motor and incorporated back stop device to prevent reverse movement in case of unintended stops
- outlet fits the unique Cimbria Q-spouting system
- outlet is turnable allowing discharge in either 45° or vertical down

#### **ELEVATOR LEGS**

- easily assembled by means of special assembly clamps and distance pieces, resulting in a sturdy construction
- delivered with a detachable door in full length for service and inspection and easy installation of the belt and buckets.
- available in standard lengths the exact height is easily achieved by means of the height adjustment section

#### **ELEVATOR BOOT**

- complete with inlet hopper that fits the unique Cimbria Q-spouting system
- delivered with Cimbria electronic speed guard that switches off the current if the belt starts to slip
- built-in cleaning door
- designed with belt tensioning devices easily accessible on top of the elevator boot
- designed with a crowned tension pulley to
  ensure a straight running belt